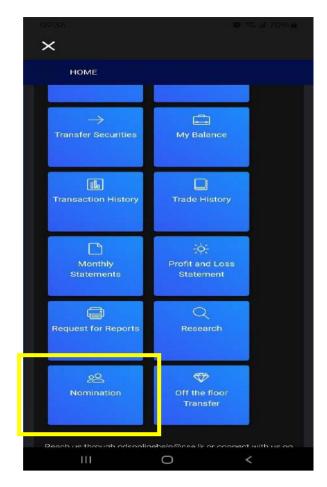

Once the user subscribed to the CDS e connect facility, then the user will be directed to the CDS eConnect home page.

Once scrolled down in the menu, at the bottom of the options, "**Nomination**" will be shown. Click on the "Nomination" option to proceed.