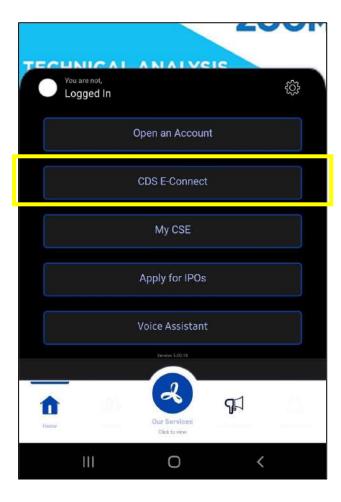

# 1 Electronic Information Capture Form Submission for Nominations via CDS eConnect (for CDS Account Holders)

The CDS accountholders should submit the form through the "CDS eConnect" in the CSE mobile app. If the user still not subscribed to the CDS e connect facility, user can download the CSE mobile app from App store for IOS or from Google Play for Android and register for the CDS e connect facility.

Once the user subscribed to the CDS e connect facility, then the user will be directed to the CDS eConnect home page.

Once scrolled down in the menu, at the bottom of the options, "**Nomination**" will be shown. Click on the "Nomination" option to proceed.