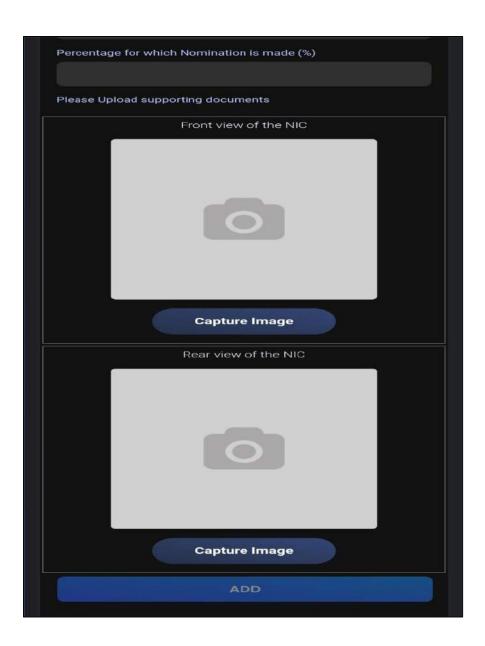

If there is more than one nominee, include the percentage of shares assigned to the nominee whose information have filled above. Attached nominee NIC/Passport images and click on the "ADD" option below the image uploads. If there are multiple nominees, users can now proceed to add the information of the 2<sup>nd</sup> nominee, the same way as before.