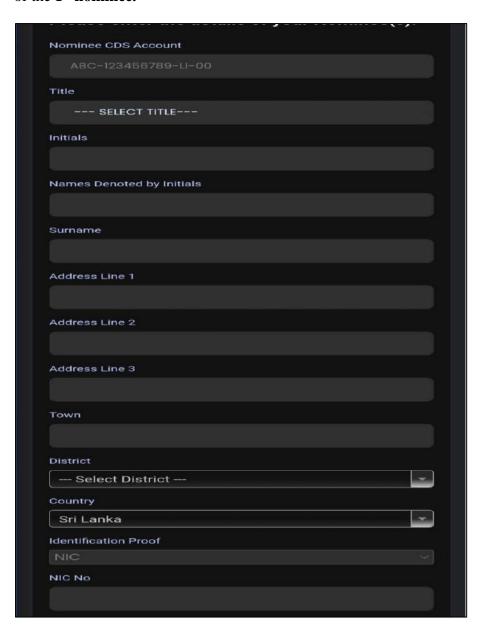

On the information capture form, there is a field to select whether the nomination is applicable for **all CDS accounts** or **for a specific CDS account** from the dropdown as shown below.

After selecting the CDS account option, please scroll down and complete the Nominee information. If the user wishes to nominate more than one person, please fill in the information of the 1<sup>st</sup> nominee.

If there is more than one nominee, include the percentage of shares assigned to the nominee whose information have filled above. Attached nominee NIC/Passport images and click on the "ADD" option below the image uploads. If there are multiple nominees, users can now proceed to add the information of the 2<sup>nd</sup> nominee, the same way as before.