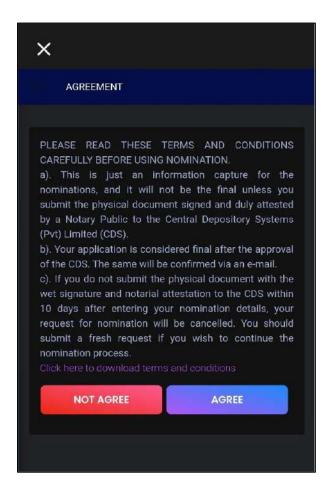

Once the user clicks on the "Nomination" option, the agreement applicable to the nominations will be displayed. There is an option to download the detailed terms and conditions as well. Make sure to read these before clicking on the "Agree" option.

Once the user clicks on the "**Agree**" option user will be able to proceed further and if the user click "Not Agree" user will be exit the form.

Once the "Agree" option is clicked, user will be directed to this information capture form.