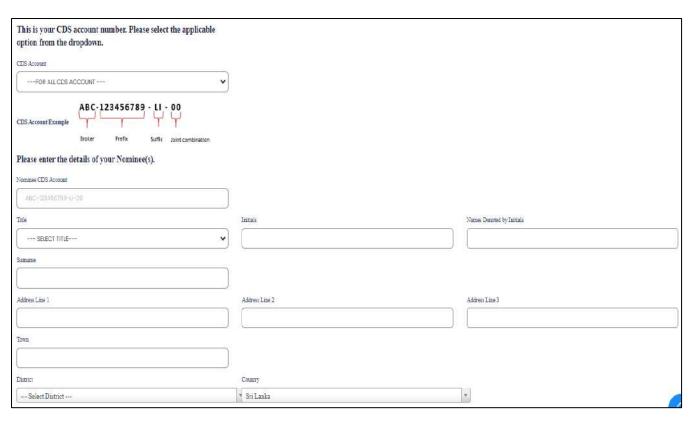

On the information capture form, there is a field to select whether the nomination is applicable for **all CDS accounts** or **for a specific CDS account** from the dropdown as shown below.

After selecting the CDS account option, please scroll down and complete the Nominee information. If the user wishes to nominate more than one person, please fill in the information of the 1<sup>st</sup> nominee.