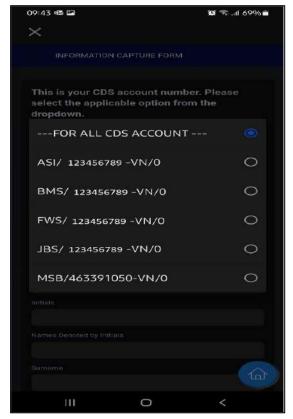

On the information capture form, there is a field to select whether the nomination is applicable for **all CDS accounts** or **for a specific CDS account** from the dropdown as shown below.

After selecting the CDS account option, please scroll down and complete the Nominee information. If the user wishes to nominate more than one person, please fill in the information of the 1<sup>st</sup> nominee.