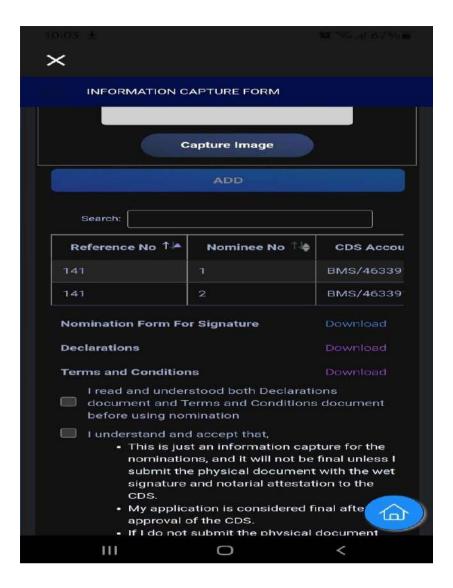

If there is more than one nominee, include the percentage of shares assigned to the nominee whose information have filled above. Attached nominee NIC/Passport images and click on the "ADD" option below the image uploads. If there are multiple nominees, users can now proceed to add the information of the 2<sup>nd</sup> nominee, the same way as before.

Once a nominee record is added, a green color confirmation message, on top of the screen, as shown in the below screen shot. After that users can continue to enter the details of the next nominee in this form.

Added nominee details will be shown here, in a table, at the bottom of the screen. Below this table, are the Declarations & Terms & Conditions. Users can download these and read them carefully. After reading the T&C, please tick the statements and click on the submit button at the bottom of the screen.