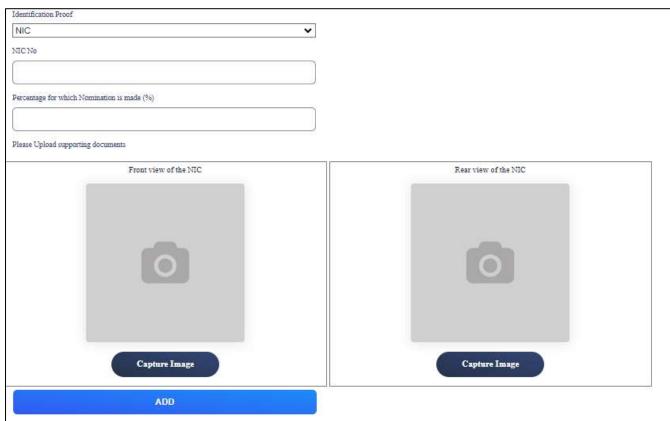

If there is more than one nominee, include the percentage of shares assigned to the nominee whose information have filled above. Attached nominee NIC/Passport images and click on the "ADD" option below the image uploads. If there are multiple nominees, users can now proceed to add the information of the 2<sup>nd</sup> nominee, the same way as before.