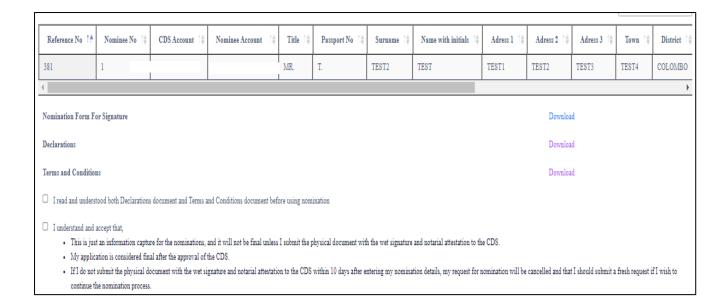

Added nominee details will be shown here, in a table, at the bottom of the screen. Below this table, are the Declarations & Terms & Conditions. Users can download these and read them carefully. After reading the T&C, please tick the statements and click on the submit button at the bottom of the screen.