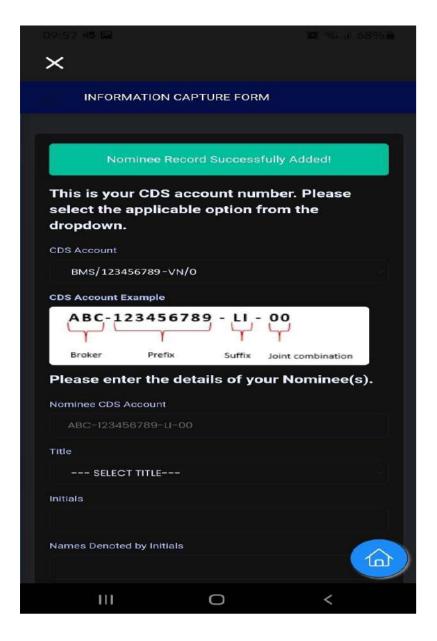

Once a nominee record is added, a green color confirmation message, on top of the screen, as shown in the below screen shot. After that users can continue to enter the details of the next nominee in this form.